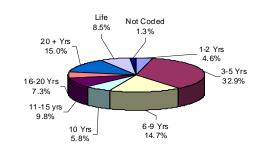

#### **ADTC**

### **FEMALE OFFENDERS**

The median term at ADTC is 10 years.

The median term for Male Offenders in Other Facilities is 7 years.

Thirty-one percent (31%) of all Male Offenders in Other Facilities are serving sentences of 16 years or more.

Eighty-three percent (83%) of all offenders at New Jersey State Prison are serving sentences of 16 years or more, with 525 Life With Parole and 72 Life Without Parole.

The median term at Edna Mahan is 5 years.