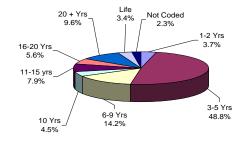

### MALE OFFENDERS IN OTHER FACILITIES

### **FEMALE OFFENDERS**

The median term at ADTC is 10 years.

The median term for Male Offenders in Other Facilities is 7 years.

Thirty-one percent (31%) of all Male Offenders in Other Facilities are serving sentences of 16 years or more.