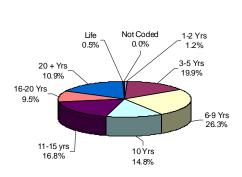

# OFFENDERS IN NEW JERSEY CORRECTIONAL INSTITUTIONS ON JANUARY 2, 2015, BY TOTAL TERM AT ADMISSION

Total term at admission is the total maximum term imposed for each offender at the time of commitment from the community or from parole. This includes the aggregate term for those admitted with multiple sentences. Additional sentences received following initial admission are not reflected or included in the data.

Among New Jersey Adult Correctional Offenders:

- The median term for adult offenders is 6 years.
- Forty-five percent (45%) are serving terms of 1-5 years.
- Seventeen percent (17%) are serving terms of 6-9 years.
- Thirty-seven percent (37%) are serving terms of 10 years or more, which includes 1,136 offenders serving life and 78 serving life without parole sentences.
- Two percent (2%) were not coded.