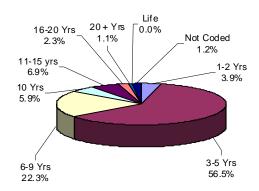

### **FEMALE OFFENDERS**

The median term at ADTC is 10 years.

The median term for Male Offenders in Other Facilities is 7 years.

Thirty-one percent (31%) of all Male Offenders in Other Facilities are serving sentences of 16 years or more.

Fifty-three percent (53%) of the female offenders at Edna Mahan Correctional Facility for Women are serving sentences of 5 years or less.