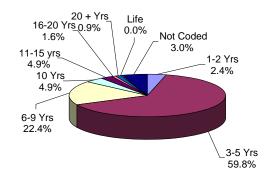

Among New Jersey Adult Correctional Offenders:

- The median term for adult offenders is 6 years.
- Forty-five percent (45%) are serving terms of 1-5 years.
- Seventeen percent (17%) are serving terms of 6-9 years.
- Thirty-seven percent (37%) are serving terms of 10 years or more, which includes 1,136 offenders serving life and 78 serving life without parole sentences.
- Two percent (2%) were not coded.